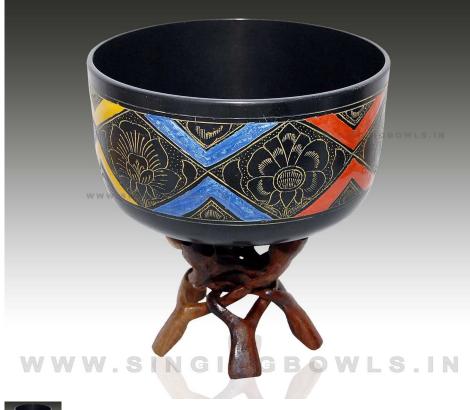

## **Tibetan Antique Singing Bowls-6001**

Rating: Not Rated Yet **Price:** 

Ask a question about this product

| Description | Item Code             | 6001                                                                                  |
|-------------|-----------------------|---------------------------------------------------------------------------------------|
|             | Model<br>Name         | Tibetan Antique Singing<br>Bowl                                                       |
|             | Material              | Brass, Bronze                                                                         |
|             | Size                  | 6 inch, 6.5 inch, 7 inch,7.5<br>inch,8 inch,9 inch, 10 inch,<br>11 inch, 12 inch      |
|             | Finish                |                                                                                       |
|             | Sizes<br>Availability | All Sizes Available                                                                   |
|             | Product<br>Price      |                                                                                       |
|             | Weight                | 500 gm, 600 gm, 700 gm,<br>1050 gm, 1200 gm, 1600<br>gm, 2000 gm, 2400 gm,<br>2800 gm |
|             |                       |                                                                                       |

Description