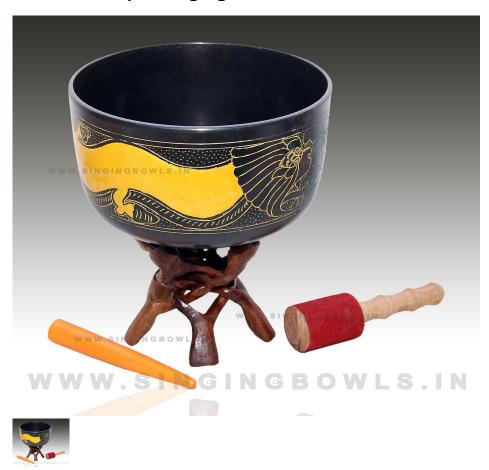

## **Tibetan Antique Singing Bowls-6002**

Rating: Not Rated Yet

Price:

Ask a question about this product

| Description | Item Code             | 6002                                                                                  |
|-------------|-----------------------|---------------------------------------------------------------------------------------|
|             | Model<br>Name         | Tibetan Antique Singing Bowl                                                          |
|             | Material              | Brass, Bronze                                                                         |
|             | Size                  | 6 inch, 6.5 inch, 7 inch, 7.5 inch,8 inch,9 inch, 10 inch, 11 inch, 12 inch           |
|             | Finish                |                                                                                       |
|             | Sizes<br>Availability | All Sizes Available                                                                   |
|             | Product<br>Price      |                                                                                       |
|             | Weight                | 500 gm, 600 gm, 700 gm,<br>1050 gm, 1200 gm, 1600<br>gm, 2000 gm, 2400 gm,<br>2800 gm |
|             | Description           |                                                                                       |