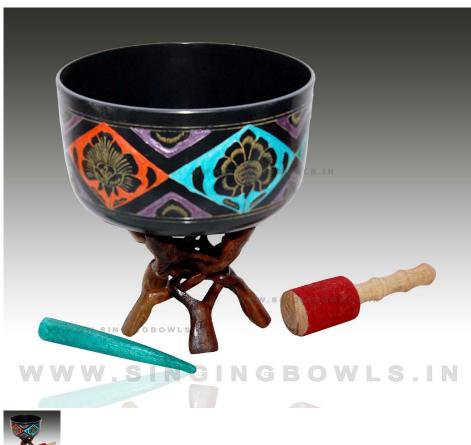

## **Tibetan Antique Singing Bowls-6008**

Rating: Not Rated Yet

Price:

Ask a question about this product

|  | Item Code             | 6008                                                                                  |
|--|-----------------------|---------------------------------------------------------------------------------------|
|  | Model<br>Name         | Tibetan Antique Singing Bowl                                                          |
|  | Material              | Brass, Bronze                                                                         |
|  | Size                  | 6 inch, 6.5 inch, 7 inch,7.5<br>inch,8 inch, 9 inch, 10 inch,<br>11 inch, 12 inch     |
|  | Finish                |                                                                                       |
|  | Sizes<br>Availability | All Sizes Available                                                                   |
|  | Product<br>Price      |                                                                                       |
|  | Weight                | 500 gm, 600 gm, 700 gm,<br>1050 gm, 1200 gm, 1600<br>gm, 2000 gm, 2400 gm,<br>2800 gm |
|  | Description           |                                                                                       |